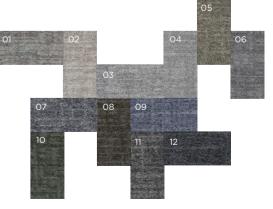

#### colour bank

01 - steel 02 - warm

| Pile Yarn Weight: 628g/m2      |
|--------------------------------|
| Luxury Rating Class: LC2       |
| Wear Classification: Class 33  |
| Yarn: 100% Solution Dyed Nylon |
| (Polyamide-PA)                 |
|                                |

# 02 - warm 03 - concrete 04 - granite 05 - clay 06 - skylight 07 - harbour 08 - nickel 09 - river 10 - sage 11 - twillight 12 - navy

M1>