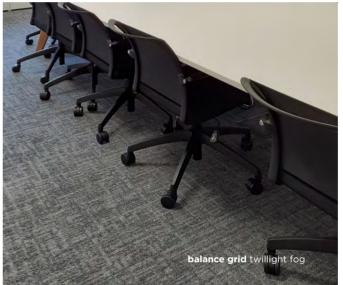

## balance grid

**balance grid** is inspired by the strong lines seen in high rise skyscrapers, shining and gleaming.

It is a classic yet contemporary design which works alone or paired with the other two designs in the balance collection: balance grade and balance ground.

UKAS

T

A+ A B C

01 - steel grey 02 - warm dusk 03 - concrete core 04 - granite mesh 05 - smoky clay 06 - skylight chrome 07 - harbour cloud 08 - black nickel 09 - river haze 10 - sage glass 11 - twillight fog 12 - navy night