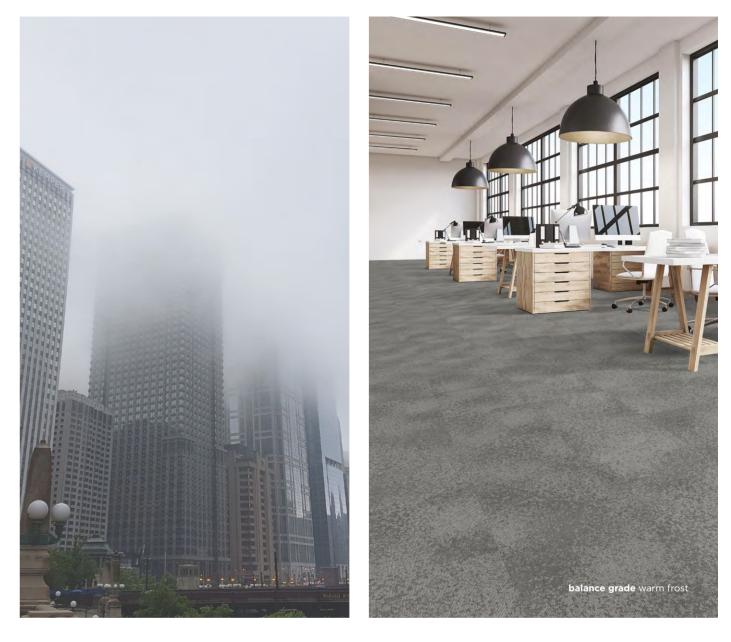

## balance grade

**balance grade** is inspired by misty Chicago mornings where the dew is fresh from Lake Michigan. It is a soft and subtle design which leaves a calming effect across the floor.