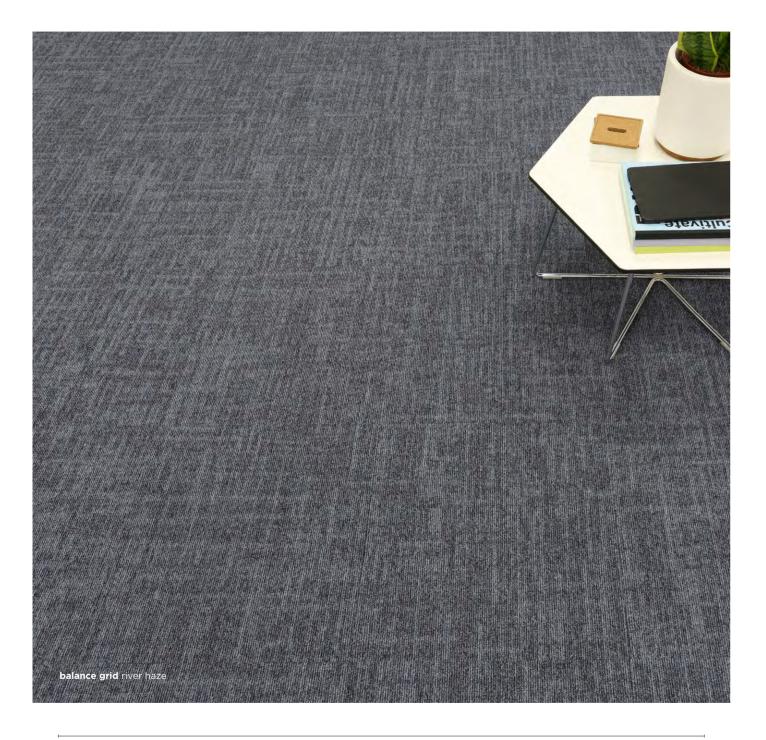

## balance grid

**balance grid** is inspired by the strong lines seen in high rise skyscrapers, shining and gleaming.

It is a classic yet contemporary design which works alone or paired with the other two designs in the balance collection: balance grade and balance ground.

UKAS

T

A+ A B C

01 - steel grey 02 - warm dusk 03 - concrete core 04 - granite mesh 05 - smoky clay 06 - skylight chrome 07 - harbour cloud 08 - black nickel 09 - river haze 10 - sage glass 11 - twillight fog 12 - navy night