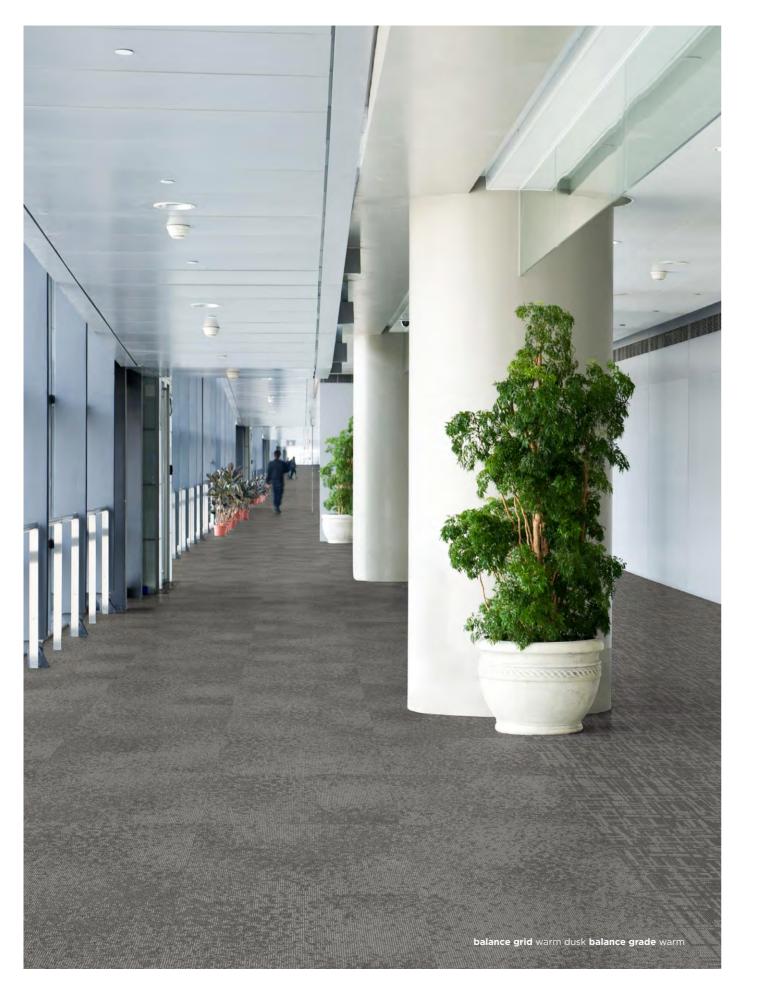

## balance grid

**balance grid** is inspired by the strong lines seen in high rise skyscrapers, shining and gleaming.

It is a classic yet contemporary design which works alone or paired with the other two designs in the balance collection: balance grade and balance ground.