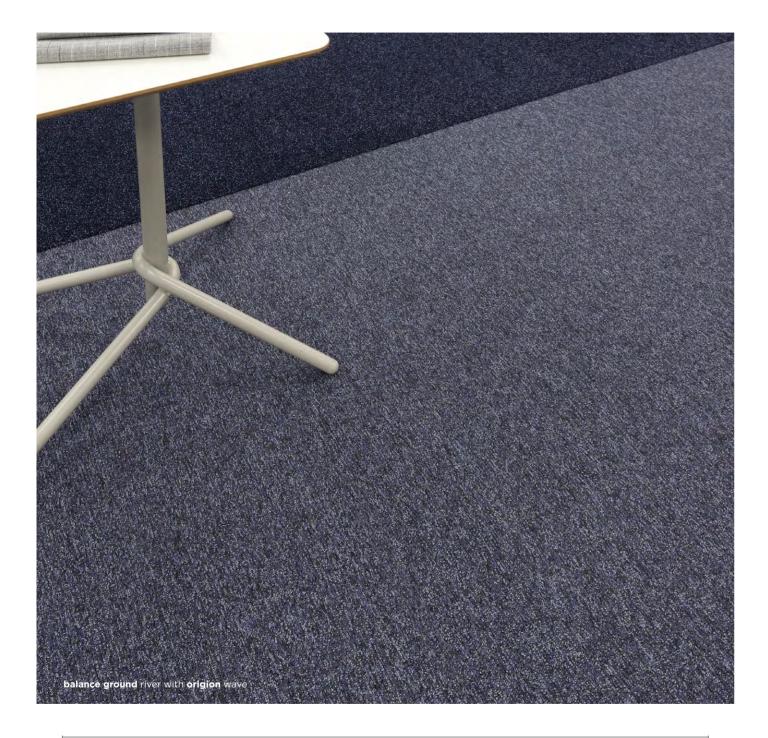

## balance ground

**balance ground** is inspired by the rough texture of sidewalks and pavements that run throughout the city of Chicago.

It is strong in tactile elements but soft in colour, designed to give your space some breathing room.