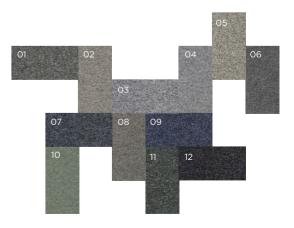

#### colour bank

01 - steel 02 - warm

| Pile Yarn Weight: 628g/m2      |
|--------------------------------|
| Luxury Rating Class: LC2       |
| Wear Classification: Class 33  |
| Yarn: 100% Solution Dyed Nylon |
| (Polyamide-PA)                 |
|                                |

# 02 - warm 03 - concrete 04 - granite 05 - clay 06 - skylight 07 - harbour 08 - nickel 09 - river 10 - sage 11 - twillight 12 - navy

M1>