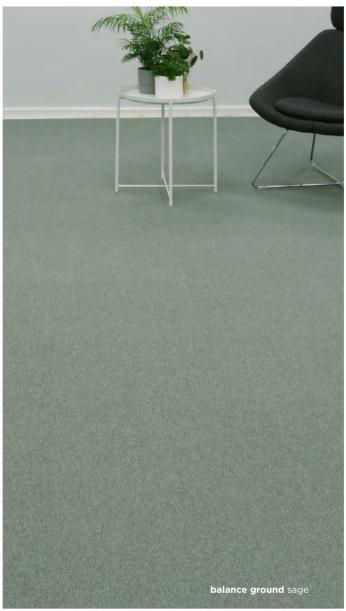

## balance ground

**balance ground** is inspired by the rough texture of sidewalks and pavements that run throughout the city of Chicago.

It is strong in tactile elements but soft in colour, designed to give your space some breathing room.