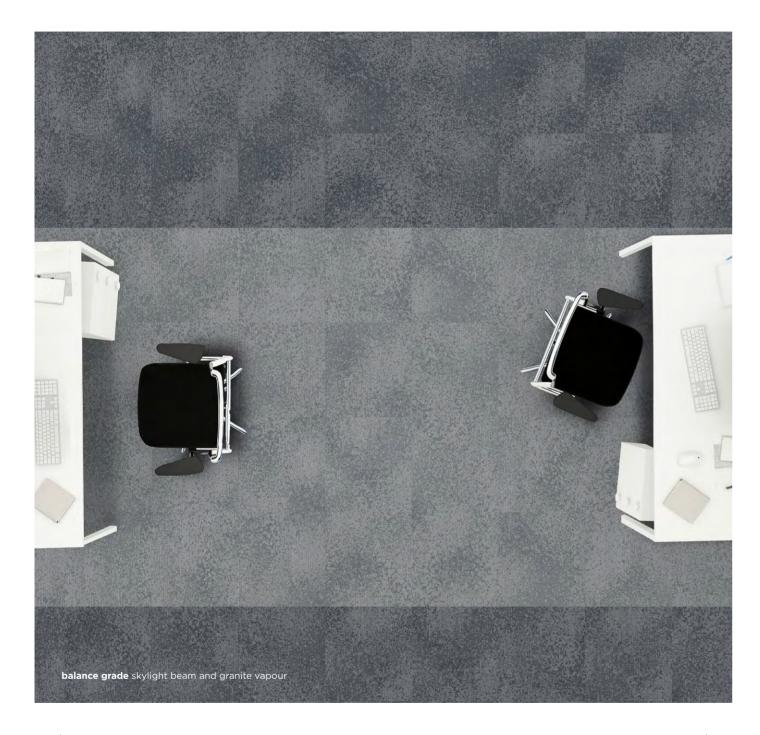

## balance grade

**balance grade** is inspired by misty Chicago mornings where the dew is fresh from Lake Michigan. It is a soft and subtle design which leaves a calming effect across the floor.

## A+ A B C

01 - steel tower 02 - warm frost

02 - warm frost 03 - concrete lead 04 - granite vapour 05 - city clay 06 - skylight beam 07 - harbour view 08 - urban nickel 09 - river dew 10 - sego vieta 10 - sage vista 11 - twilight dawn 12 - navy shore