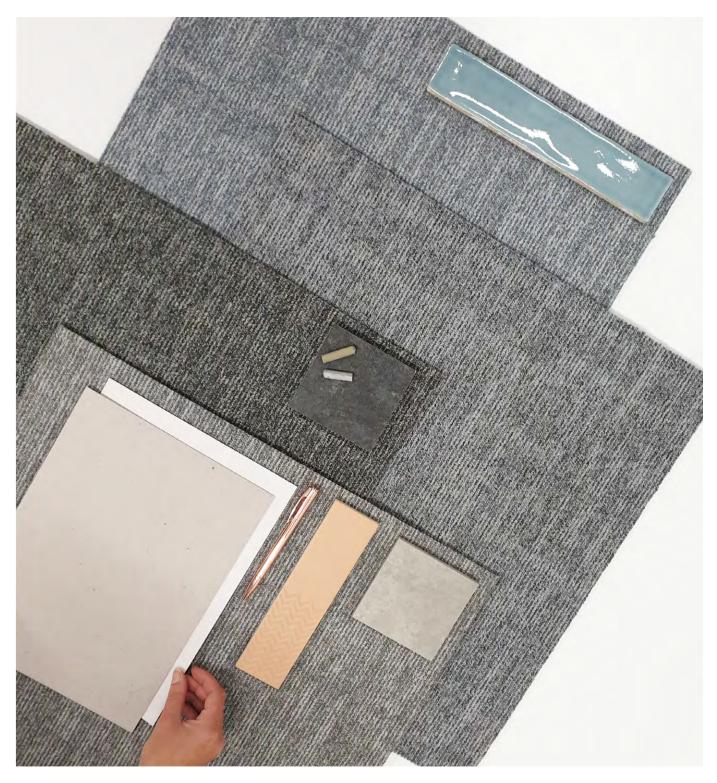

## balance grade

**balance grade** is inspired by misty Chicago mornings where the dew is fresh from Lake Michigan. It is a soft and subtle design which leaves a calming effect across the floor.

## balance grid

**balance grid** is inspired by the strong lines seen in high rise skyscrapers, shining and gleaming.

It is a classic yet contemporary design which works alone or paired with the other two designs in the balance collection: balance grade and balance ground.

## balance ground

**balance ground** is inspired by the rough texture of sidewalks and pavements that run throughout the city of Chicago.

It is strong in tactile elements but soft in colour, designed to give your space some breathing room.