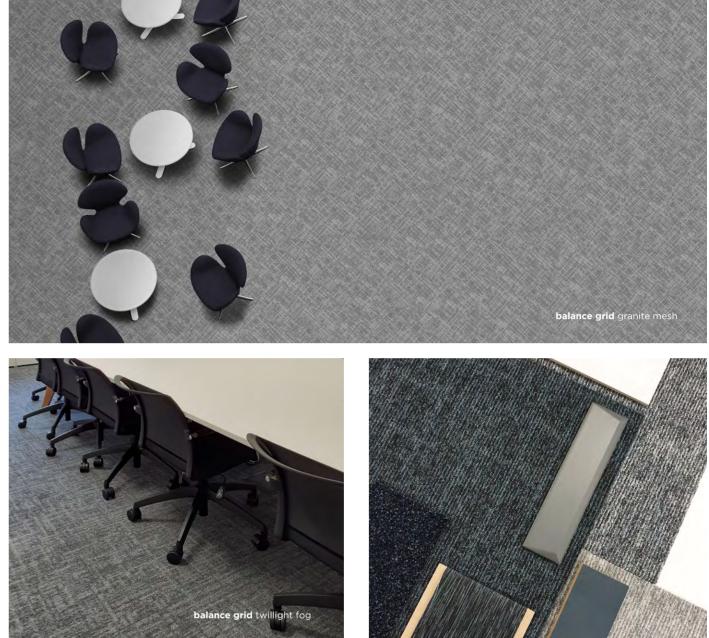

## balance grid

**balance grid** is inspired by the strong lines seen in high rise skyscrapers, shining and gleaming.

It is a classic yet contemporary design which works alone or paired with the other two designs in the balance collection: balance grade and balance ground.

UKAS

T

A+ A B C

01 - steel grey 02 - warm dusk 03 - concrete core 04 - granite mesh 05 - smoky clay 06 - skylight chrome 07 - harbour cloud 08 - black nickel 09 - river haze 10 - sage glass 11 - twillight fog 12 - navy night