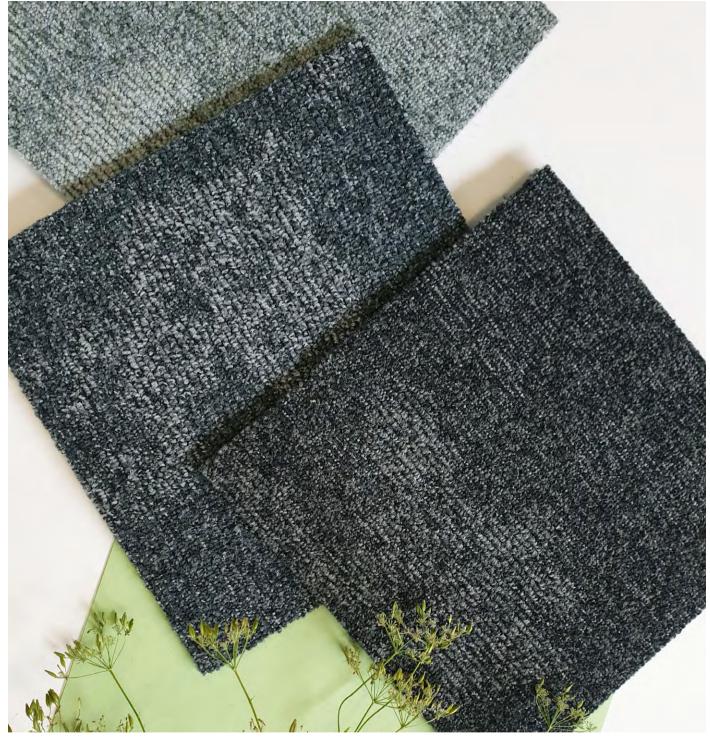

**dapple**<sup>®</sup>'s organic design echoes the effect of light being filtered through trees and scattered onto the forest floor. Inspired by nature, the 12 colour palette helps you connect your built interior to the natural environment.

Made from Universal Fibers<sup>®</sup> Thrive<sup>®</sup> matter yarn, the **world's first carbon negative recycled** yarn, and our unique **BioBase<sup>®</sup> recycled** backing, **dapple<sup>®</sup>** is **carbon neutral**. **dapple<sup>®</sup>**'s organic design echoes the effect of light being filtered through trees and scattered onto the forest floor. Inspired by nature, the 12 colour palette helps you connect your built interior to the natural environment.