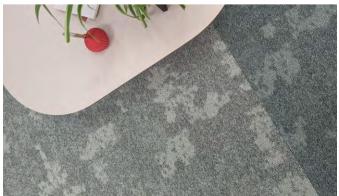

**dapple**<sup>®</sup>'s organic design echoes the effect of light being filtered through trees and scattered onto the forest floor. Inspired by nature, the 12 colour palette helps you connect your built interior to the natural environment.

Made from Universal Fibers<sup>®</sup> Thrive<sup>®</sup> matter yarn, the **world's first carbon negative recycled** yarn, and our unique **BioBase<sup>®</sup> recycled** backing, **dapple<sup>®</sup>** is **carbon neutral**. **dapple<sup>®</sup>**'s organic design echoes the effect of light being filtered through trees and scattered onto the forest floor. Inspired by nature, the 12 colour palette helps you connect your built interior to the natural environment.