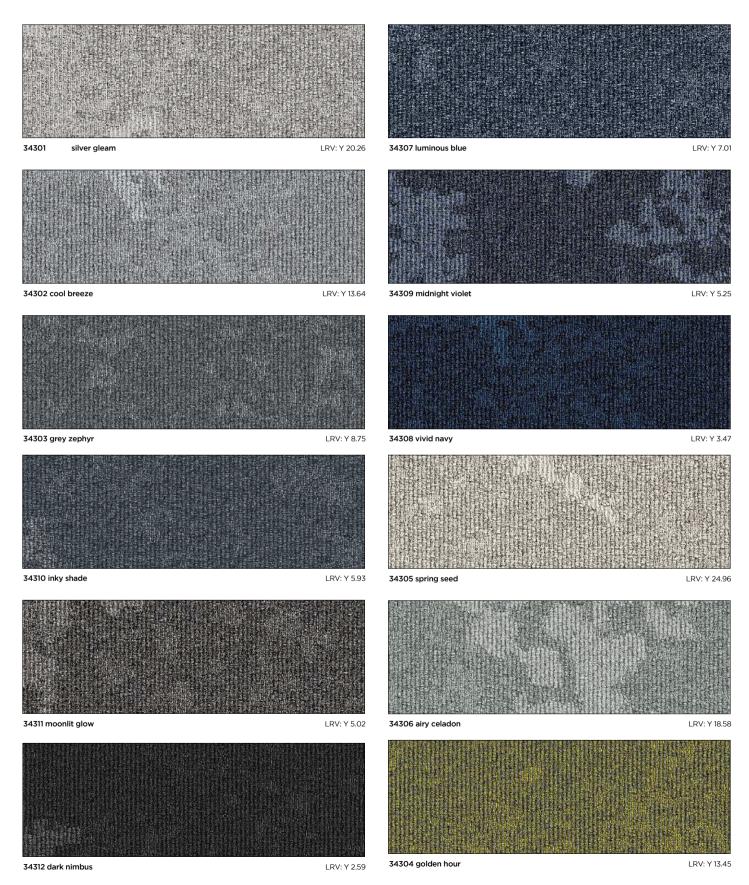

# dapple®

carbon neutral carpet tiles



Made from Universal Fibers<sup>®</sup> Thrive<sup>®</sup> matter yarn, the **world's first carbon negative recycled** yarn, and our unique **BioBase<sup>®</sup> recycled** backing, **dapple<sup>®</sup> is carbon neutral**.

**dapple**<sup>®</sup>'s organic design echoes the effect of light being filtered through trees and scattered onto the forest floor. Inspired by nature, the 12 colour palette helps you connect your built interior to the natural environment.



### Burmαtex - dapple<sup>®</sup> carbon neutral carpets tiles







## dapple<sup>®</sup> colour palette



## technical specifications

Yarn Dimensions **Pile Weight Total Weight Total Thickness** Construction **Pile Density** Backing Wear Classification Castor Chair Rating Luxury Rating Class Flammability Static loading **Reduction in Impact Noise** VOC Warranty

Universal Fibers<sup>®</sup> Thrive<sup>®</sup> matter carbon negative recycled yarn 50cm x 50cm 678g/m<sup>2</sup> 4100g/m<sup>2</sup> 7.0mm Tufted 1/12th gauge loop 236.220/m<sup>2</sup> BioBase<sup>®</sup> recycled backing (recycled BS EN ISO 14021) Class 33 heavy commercial use (BS EN 1307) Pass - continuous use (BS EN 985) LC2 Euroclass Bfl-s1 BS 4939: 1987 (2003) Recovery >80% (24hrs) BS EN ISO 10140-3:2010 24dB Class A+ 15 years







# eco<sup>\*</sup><sub>2</sub>matters<sup>®</sup>

We are committed to helping deliver a su