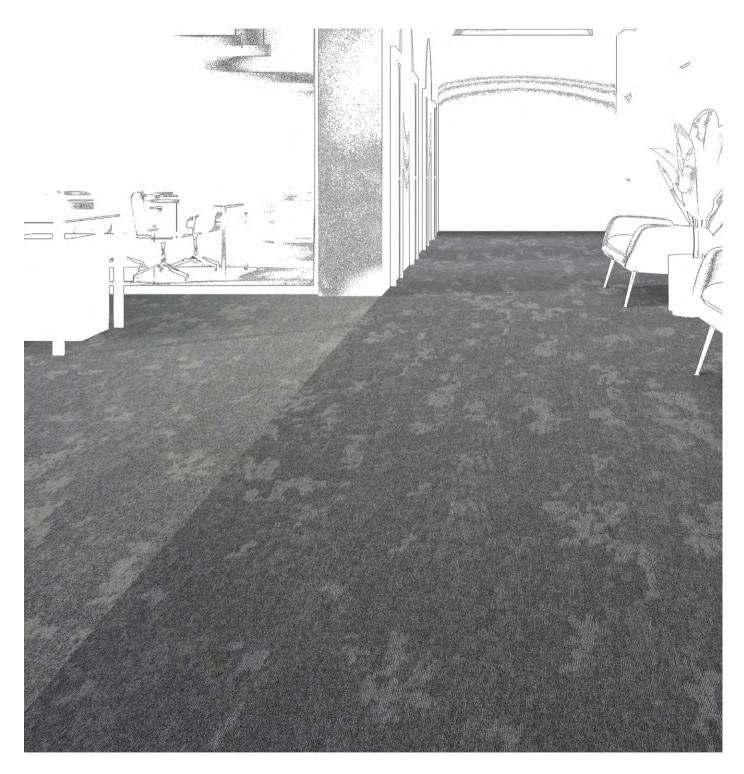

**dapple**<sup>®</sup>'s organic design echoes the effect of light being filtered through trees and scattered onto the forest floor. Inspired by nature, the 12 colour palette helps you connect your built interior to the natural environment.

Made from Universal Fibers<sup>®</sup> Thrive<sup>®</sup> matter yarn, the **world's first carbon negative recycled** yarn, and our unique **BioBase<sup>®</sup> recycled** backing, **dapple<sup>®</sup>** is **carbon neutral**. **dapple<sup>®</sup>**'s organic design echoes the effect of light being filtered through trees and scattered onto the forest floor. Inspired by nature, the 12 colour palette helps you connect your built interior to the natural environment.