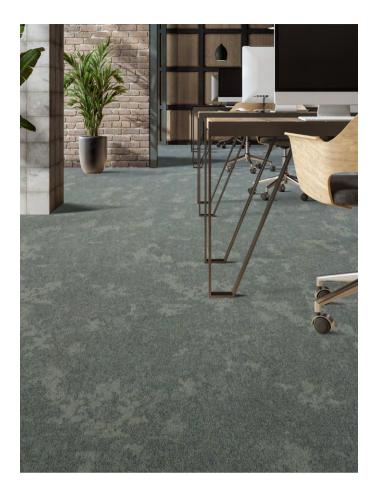

**dapple**<sup>®</sup>'s organic design echoes the effect of light being filtered through trees and scattered onto the forest floor. Inspired by nature, the 12 colour palette helps you connect your built interior to the natural environment.

Made from Universal Fibers<sup>®</sup> Thrive<sup>®</sup> matter yarn, the **world's first carbon negative recycled** yarn, and our unique **BioBase<sup>®</sup> recycled** backing, **dapple<sup>®</sup>** is **carbon neutral**. **dapple<sup>®</sup>**'s organic design echoes the effect of light being filtered through trees and scattered onto the forest floor. Inspired by nature, the 12 colour palette helps you connect your built interior to the natural environment.