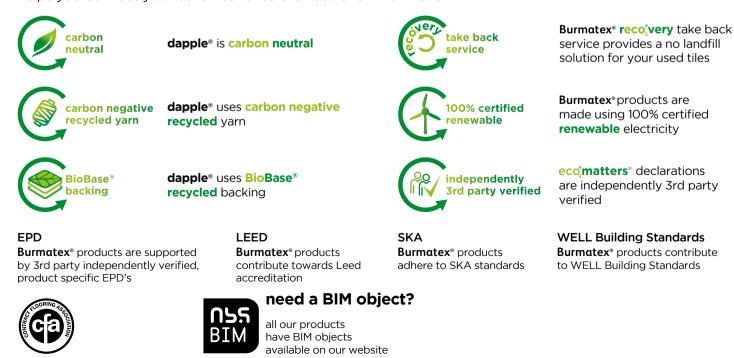

# eco<sup>\*</sup><sub>2</sub>matters<sup>®</sup>

We are committed to helping deliver a sustainable future, because we believe that what we do **matters**. To help us deliver on this commitment, we have developed eco<sup>matters</sup>, our sustainability principles, supported by independent 3rd party verification.

# dapple®

carbon neutral carpet tiles

Made from Universal Fibers<sup>®</sup> Thrive<sup>®</sup> matter yarn, the **world's first carbon negative recycled** yarn, and our unique **BioBase<sup>®</sup> recycled** backing, **dapple<sup>®</sup> is carbon neutral**.

Made from Universal Fibers<sup>®</sup> Thrive<sup>®</sup> matter yarn, the **world's first carbon negative recycled** yarn, and our unique **BioBase<sup>®</sup> recycled** backing, **dapple<sup>®</sup>** is **carbon neutral**. **dapple<sup>®</sup>**'s organic design echoes the effect of light being filtered through trees and scattered onto the forest floor. Inspired by nature, the 12 colour palette helps you connect your built interior to the natural environment.